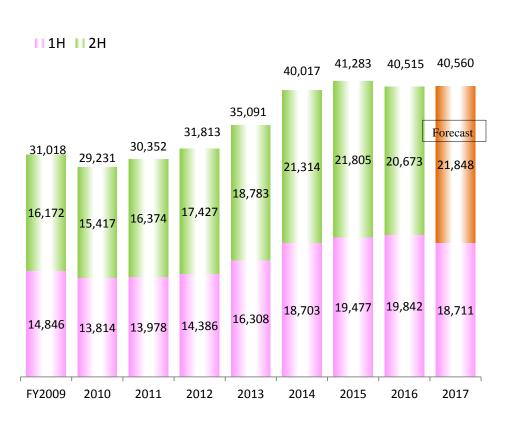

### **Trends of Net Sales and Operating Income**

Net Sales

#### **FY2017:** Financial Forecast

|                                         | FY 201                 | 6                     |                        | FY 20          | 017                |               |
|-----------------------------------------|------------------------|-----------------------|------------------------|----------------|--------------------|---------------|
|                                         | 1H FY2016<br>(Results) | Year-end<br>(Results) | 1H FY2017<br>(Results) | Y o Y change   | Year-end<br>(Plan) | Y o Y change  |
| Net Sales                               | 19,842                 | 40,515                | 18,711                 | ▲5.7%          | 40,560             | +0.1%         |
| Men's Business                          | 11,517                 | 23,439                | 11,200                 | ▲2.8%          | 23,698             | +1.1%         |
| Lady's Business                         | 6,411                  | 12,779                | 5,752                  | <b>▲</b> 10.3% | 12,790             | +0.1%         |
| Jullia Olger<br>(Lady's Ready-made wig) | 1,475                  | 3,436                 | 1,395                  | ▲5.5%          | 3,458              | +0.6%         |
| Others                                  | 437                    | 859                   | 363                    | <b>▲</b> 16.9% | 612                | ▲28.8%        |
| Cost of Sales                           | 5,713                  | 11,395                | 5,753                  | +0.7%          | 11,745             | +3.1%         |
| Gross Profit                            | 14,128                 | 29,119                | 12,957                 | ▲8.3%          | 28,814             | <b>▲</b> 1.0% |
| SG&A Expence                            | 12,423                 | 25,662                | 11,828                 | <b>▲</b> 4.8%  | 25,313             | <b>▲</b> 1.4% |
| AD Spending                             | 3,368                  | 6,903                 | 3,205                  | <b>▲</b> 4.8%  | 6,417              | <b>▲</b> 7.0% |
| HR                                      | 3,000                  | 6,018                 | 2,913                  | ▲2.9%          | 5,963              | ▲0.9%         |
| Operating Income                        | 1,705                  | 3,457                 | 1,129                  | ▲33.8%         | 3,500              | +1.3%         |
| Ordinary Income                         | 1,778                  | 3,456                 | 1,004                  | <b>▲</b> 43.5% | 3,482              | +0.7%         |
| Net Income                              | 960                    | 1,731                 | 629                    | <b>▲</b> 34.5% | 2,050              | +18.4%        |