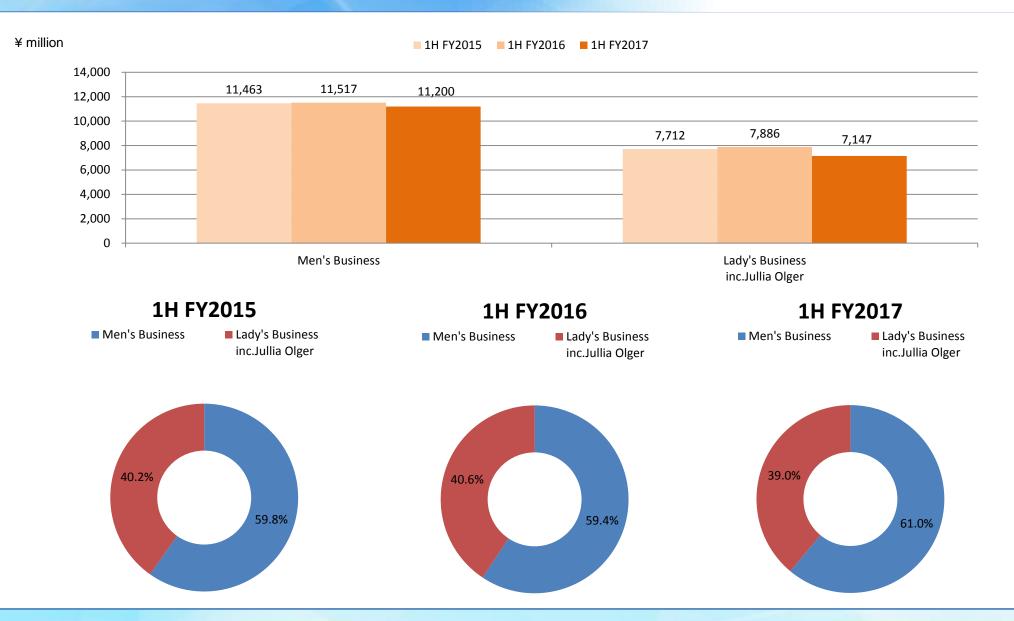

#### **Breakdown of Net Sales**

## Breakdown of Net Sales by Products & Services

(Non-consolidated Basis)

|                         |                 | 1H FY2016 | 1H EV2017   |                                                     |                |
|-------------------------|-----------------|-----------|-------------|-----------------------------------------------------|----------------|
|                         |                 | IHF12010  | 10 5 1 2017 | Y o Y Cahnge                                        |                |
|                         | New customers   | 2,530     | 2,027       | <b>▲</b> 502                                        | <b>▲</b> 19.9% |
| Custom-made wig         | Repeat business | 9,638     | 9,155       | ▲483                                                | <b>▲</b> 5.0%  |
|                         |                 | 12,168    | 11,182      | 2,027 <b>\$\times 502</b> 9,155 <b>\$\times 483</b> | ▲8.1%          |
|                         | New customers   | 700       | 715         | +14                                                 | +2.1%          |
| Hair addition products  | Repeat business | 984       | 1,118       | +134                                                | +13.6%         |
|                         |                 | 1,684     | 1,833       | +149                                                | +8.9%          |
|                         | New customers   | 85        | 80          | <b>4</b>                                            | <b>▲</b> 5.4%  |
| Hair growth servicrs    | Repeat business | 605       | 505         | ▲ 100                                               | <b>▲</b> 16.5% |
|                         |                 | 691       | 586         | ▲ 104                                               | ▲ 15.2%        |
| Styling services        |                 | 2,642     | 2,650       | +8                                                  | +0.3%          |
| Jullia Olger            |                 | 1,475     | 1,395       | ▲80                                                 | <b>▲</b> 5.5%  |
| Others                  |                 | 1,028     | 954         | <b>▲</b> 74                                         | <b>▲</b> 7.2%  |
|                         | New customers   | 3,315     | 2,823       | <b>▲</b> 492                                        | <b>▲</b> 14.8% |
|                         | Repeat business | 14,613    | 14,129      | ▲483                                                | ▲3.3%          |
| All products & services | Jullia Olger    | 1,475     | 1,395       | ▲80                                                 | ▲5.5%          |
|                         | Others          | 286       | 254         | ▲31                                                 | <b>▲</b> 11.0% |
|                         |                 | 19,691    | 18,603      | ▲1,088                                              | ▲5.5%          |

# Breakdown of Net Sales by Products & Services Ladies' Business (Non-consolidated Basis)

|                         |                 | 1H FY2016 | 1H FY2017 | Y o Y (      | Cahnge         |
|-------------------------|-----------------|-----------|-----------|--------------|----------------|
|                         | New customers   | 2,001     | 1,539     | <b>▲</b> 462 | ▲23.1%         |
| Custom-made wig         | Repeat business | 3,152     | 2,898     | ▲254         | ▲8.1%          |
|                         |                 | 5,154     | 4,437     | <b>▲</b> 716 | <b>▲</b> 13.9% |
|                         | New customers   | 56        | 126       | +69          | +122.8%        |
| Hair addition products  | Repeat business | 247       | 306       | +58          | +23.5%         |
|                         |                 | 304       | 432       | +127         | +42.0%         |
|                         | New customers   | 10        | 7         | <b>▲</b> 2   | ▲ 29.6%        |
| Hair growth servicrs    | Repeat business | 221       | 172       | <b>▲</b> 49  | <b>▲</b> 22.2% |
|                         |                 | 231       | 179       | ▲ 52         | ▲ 22.6%        |
| Styling services        |                 | 506       | 501       | <b>4</b>     | <b>▲</b> 1.0%  |
| Others                  |                 | 1,690     | 1,597     | ▲92          | ▲5.5%          |
|                         | New customers   | 2,068     | 1,672     | ▲395         | <b>▲</b> 19.1% |
| All and ducts & somices | Repeat business | 4,342     | 4,079     | ▲ 262        | <b>▲</b> 6.1%  |
| All products & services | Jullia Olger    | 1,475     | 1,395     | ▲80          | ▲ 5.5%         |
|                         |                 | 7,886     | 7,147     | <b>▲</b> 739 | <b>▲</b> 9.4%  |