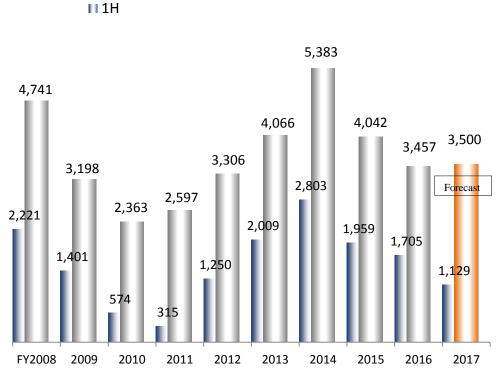

#### Operating Income

(¥ Million) (¥ Million)

#### **FY2017:** Financial Forecast

|                                         | FY 201                 | 6                     |                        | FY 20          | 017                |               |
|-----------------------------------------|------------------------|-----------------------|------------------------|----------------|--------------------|---------------|
|                                         | 1H FY2016<br>(Results) | Year-end<br>(Results) | 1H FY2017<br>(Results) | Y o Y change   | Year-end<br>(Plan) | Y o Y change  |
| Net Sales                               | 19,842                 | 40,515                | 18,711                 | ▲5.7%          | 40,560             | +0.1%         |
| Men's Business                          | 11,517                 | 23,439                | 11,200                 | ▲2.8%          | 23,698             | +1.1%         |
| Lady's Business                         | 6,411                  | 12,779                | 5,752                  | <b>▲</b> 10.3% | 12,790             | +0.1%         |
| Jullia Olger<br>(Lady's Ready-made wig) | 1,475                  | 3,436                 | 1,395                  | ▲5.5%          | 3,458              | +0.6%         |
| Others                                  | 437                    | 859                   | 363                    | <b>▲</b> 16.9% | 612                | ▲28.8%        |
| Cost of Sales                           | 5,713                  | 11,395                | 5,753                  | +0.7%          | 11,745             | +3.1%         |
| Gross Profit                            | 14,128                 | 29,119                | 12,957                 | ▲8.3%          | 28,814             | <b>▲</b> 1.0% |
| SG&A Expence                            | 12,423                 | 25,662                | 11,828                 | <b>▲</b> 4.8%  | 25,313             | <b>▲</b> 1.4% |
| AD Spending                             | 3,368                  | 6,903                 | 3,205                  | <b>▲</b> 4.8%  | 6,417              | <b>▲</b> 7.0% |
| HR                                      | 3,000                  | 6,018                 | 2,913                  | ▲2.9%          | 5,963              | ▲0.9%         |
| Operating Income                        | 1,705                  | 3,457                 | 1,129                  | ▲33.8%         | 3,500              | +1.3%         |
| Ordinary Income                         | 1,778                  | 3,456                 | 1,004                  | <b>▲</b> 43.5% | 3,482              | +0.7%         |
| Net Income                              | 960                    | 1,731                 | 629                    | <b>▲</b> 34.5% | 2,050              | +18.4%        |