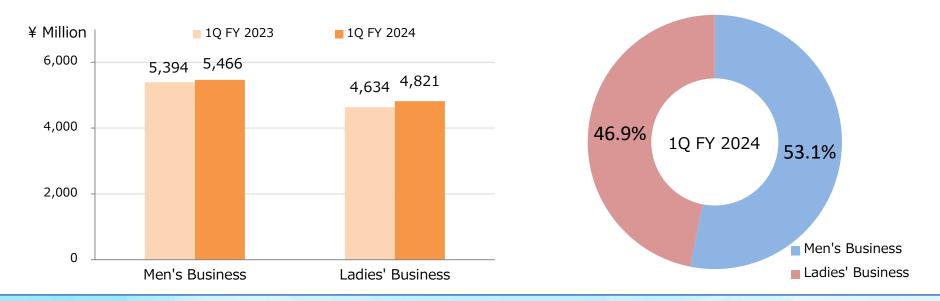

|           |                  | 1Q FY 2023 | 1Q FY 2024 | YoY Change |
|-----------|------------------|------------|------------|------------|
| Net Sales |                  | 10,414     | 10,607     | +1.8%      |
|           | Men's Business   | 5,394      | 5,466      | +1.3%      |
|           | Ladies' Business | 4,634      | 4,821      | +4.0%      |
|           | Others           | 385        | 319        | (17.1%)    |

#### 1<sup>st</sup> Quarter Of Fiscal 2024 : Breakdown of Sales by Products & Services in Men's Business (Non-consolidated Basis)

| ¥ | Mil | lion |
|---|-----|------|
|---|-----|------|

| T 1 1111               |                  |            |            |       |         |
|------------------------|------------------|------------|------------|-------|---------|
|                        |                  | 1Q FY 2023 | 1Q FY 2024 | YoY C | hange   |
|                        | New customers    | 185        | 209        | +24   | +13.2%  |
| Custom-made Wigs       | Repeat Business  | 2,928      | 3,034      | +106  | +3.6%   |
|                        | Total            | 3,113      | 3,244      | +130  | +4.2%   |
|                        | New customers    | 247        | 169        | (77)  | (31.4%) |
| Hair Addition Products | Repeat Business  | 480        | 438        | (42)  | (8.8%)  |
|                        | Total            | 727        | 607        | (119) | (16.5%) |
|                        | New customers    | 14         | 10         | (4)   | (29.1%) |
| Hair Growth Services   | Repeat Business  | 140        | 132        | (7)   | (5.4%)  |
|                        | Total            | 154        | 143        | (11)  | (7.6%)  |
| Styling Services       |                  | 1,137      | 1,196      | +59   | +5.2%   |
| Others                 |                  | 261        | 274        | +12   | +4.9%   |
|                        |                  |            |            |       |         |
|                        | New Customers    | 446        | 389        | (57)  | (12.9%) |
| All Products & Sevices | Repeat Business※ | 4,948      | 5,076      | +128  | +2.6%   |
|                        | Total            | 5,394      | 5,466      | +71   | +1.3%   |

#### 1<sup>st</sup> Quarter Of Fiscal 2024 : Breakdown of Sales by Products & Services in Ladies' Business (Non-consolidated Basis)

¥ Million

| ¥ Mill                 |                         |                           |             |        |         |
|------------------------|-------------------------|---------------------------|-------------|--------|---------|
|                        |                         | 1Q FY 2023                | 1Q FY 2024  | YoY Cl | hange   |
|                        | New customers           | 1,215                     | 1,282       | +67    | +5.6%   |
| Custom-made Wigs       | Repeat Business         | 1,278                     | 1,280       | +2     | +0.2%   |
|                        | Total                   | 2,493                     | 2,563       | +70    | +2.8%   |
|                        | New customers           | 33                        | 20          | (12)   | (38.5%) |
| Hair Addition Products | Repeat Business         | 343                       | 228         | (115)  | (33.6%) |
|                        | Total                   | 376                       | 248         | (128)  | (34.0%) |
|                        | New customers           | 1                         | 1           | (0)    | (7.3%)  |
| Hair Growth Services   | Repeat Business         | 139                       | 125         | (13)   | (9.7%)  |
|                        | Total                   | 141                       | 127         | (13)   | (9.7%)  |
| Styling Services       |                         | 448                       | 553         | +104   | +23.3%  |
| JULLIA OLGER(Lady's Re | eady-made wig)          | 811                       | 952         | +141   | +17.4%  |
| Others                 |                         | 101                       | 115         | +14    | +14.4%  |
|                        | New Customers           | 1,250                     | 1,304       | +54    | +4.4%   |
|                        | Repeat Business%        | 2,311                     | 2,303       | (7)    | (0.3%)  |
| All Products & Sevices | JULLIA OLGER            | 811                       | 952         | +141   | +17.4%  |
|                        | Total                   | 4,373                     | 4,561       | +188   | +4.3%   |
| ※Repeat business of al | l products including pa | art of styling services a | and others. |        |         |