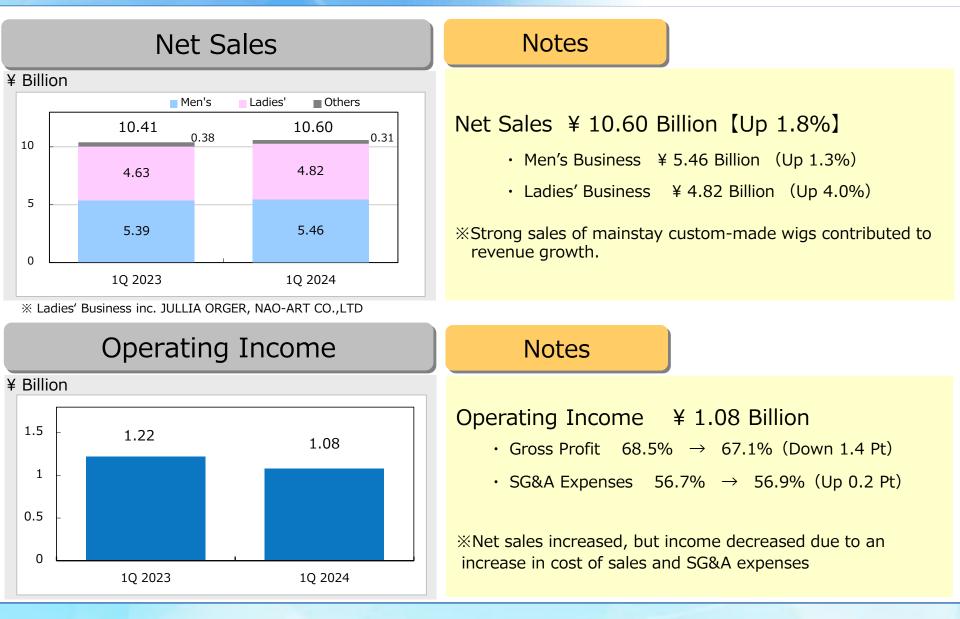

#### 1<sup>st</sup> Quarter Of Fiscal 2024 : Highlights

Q1 results showed an increase in sales and a decrease in profit compared to the previous quarter.

|                  |             |                 |             |                 |             | ¥ Million |                                                      |
|------------------|-------------|-----------------|-------------|-----------------|-------------|-----------|------------------------------------------------------|
|                  |             | 1Q FY 202       | 23          | 1Q FY 2024      |             | YoY       | Notes                                                |
|                  |             | April-June 2022 | Sales ratio | April-June 2023 | Sales ratio | Change    |                                                      |
| Net Sales        |             | 10,414          | -           | 10,607          | -           | +1.8%     | • Net Sales                                          |
| Cost of Sales    |             | 3,278           | 31.5%       | 3,487           | 32.9%       | +6.4%     | Men's Business Up 1.3%<br>Ladies' Business Up 4.0%   |
| Gross Profit     |             | 7,135           | 68.5%       | 7,119           | 67.1%       | (0.2%)    | • Cost of sales ratio                                |
| SG8              | A Expenses  | 5,909           | 56.7%       | 6,036           | 56.9%       | +2.1%     | $31.5\% \rightarrow 32.9\%$<br>Product Cost Up 1.1Pt |
|                  | Ad Spending | 1,348           | 13.0%       | 1,336           | 12.6%       | (1.0%)    | HR Up 0.4Pt                                          |
|                  | HR          | 1,493           | 14.3%       | 1,579           | 14.9%       | +5.8%     | • SG&A Expenses Ratio 56.7% $\rightarrow$ 56.9%      |
| Operating Income |             | 1,225           | 11.8%       | 1,083           | 10.2%       | (11.6%)   | Ad Spending Down 0.4Pt<br>HR Up 0.6Pt                |
| Ordinary Income  |             | 1,260           | 12.1%       | 1,106           | 10.4%       | (12.2%)   | Others Down 0.1Pt                                    |
| Net Income       |             | 790             | 7.6%        | 692             | 6.5%        | (12.4%)   |                                                      |

1<sup>st</sup> Quarter Of Fiscal 2024 : Analysis of SG&A Expenses

Net sales increased, but income decreased due to higher cost of sales and labor costs

Sales increased for both men's business and ladies' business and generally in line with plans.

|           |                  | 1Q FY 2023 | 1Q FY 2024 | YoY Change |
|-----------|------------------|------------|------------|------------|
| Net Sales |                  | 10,414     | 10,607     | +1.8%      |
|           | Men's Business   | 5,394      | 5,466      | +1.3%      |
|           | Ladies' Business | 4,634      | 4,821      | +4.0%      |
|           | Others           | 385        | 319        | (17.1%)    |

% Ladies' Business inc. JULLIA ORGER, NAO-ART CO.,LTD