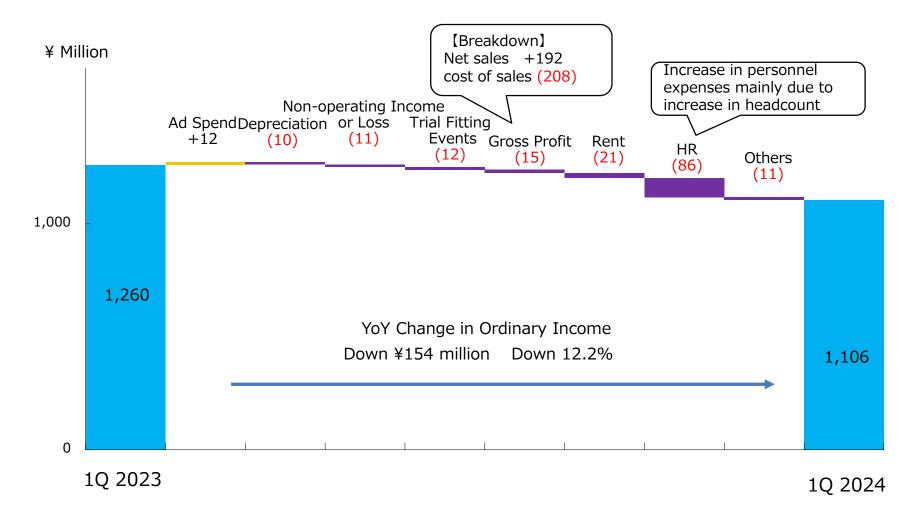

#### 1<sup>st</sup> Quarter Of Fiscal 2024 : Highlights

Q1 results showed an increase in sales and a decrease in profit compared to the previous quarter.

|                  |             |                 |             |                 |             | ¥ Million |                                                      |
|------------------|-------------|-----------------|-------------|-----------------|-------------|-----------|------------------------------------------------------|
|                  |             | 1Q FY 202       | 23          | 1Q FY 2024      |             | YoY       | Notes                                                |
|                  |             | April-June 2022 | Sales ratio | April-June 2023 | Sales ratio | Change    |                                                      |
| Net Sales        |             | 10,414          | -           | 10,607          | -           | +1.8%     | • Net Sales                                          |
| Cost of Sales    |             | 3,278           | 31.5%       | 3,487           | 32.9%       | +6.4%     | Men's Business Up 1.3%<br>Ladies' Business Up 4.0%   |
| Gross Profit     |             | 7,135           | 68.5%       | 7,119           | 67.1%       | (0.2%)    | • Cost of sales ratio                                |
| SG8              | A Expenses  | 5,909           | 56.7%       | 6,036           | 56.9%       | +2.1%     | $31.5\% \rightarrow 32.9\%$<br>Product Cost Up 1.1Pt |
|                  | Ad Spending | 1,348           | 13.0%       | 1,336           | 12.6%       | (1.0%)    | HR Up 0.4Pt                                          |
|                  | HR          | 1,493           | 14.3%       | 1,579           | 14.9%       | +5.8%     | • SG&A Expenses Ratio 56.7% $\rightarrow$ 56.9%      |
| Operating Income |             | 1,225           | 11.8%       | 1,083           | 10.2%       | (11.6%)   | Ad Spending Down 0.4Pt<br>HR Up 0.6Pt                |
| Ordinary Income  |             | 1,260           | 12.1%       | 1,106           | 10.4%       | (12.2%)   | Others Down 0.1Pt                                    |
| Net Income       |             | 790             | 7.6%        | 692             | 6.5%        | (12.4%)   |                                                      |

1<sup>st</sup> Quarter Of Fiscal 2024 : Analysis of SG&A Expenses

Net sales increased, but income decreased due to higher cost of sales and labor costs

Sales increased for both men's business and ladies' business and generally in line with plans.