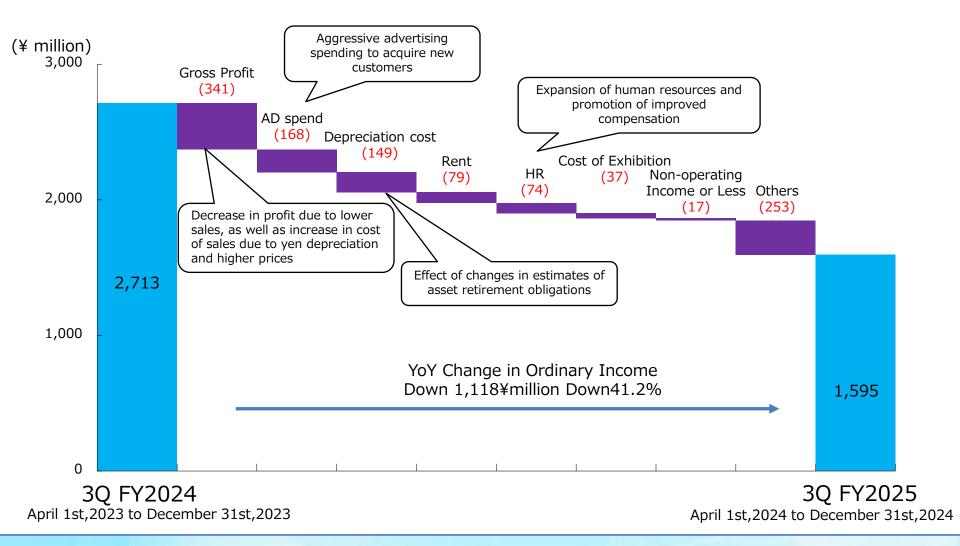

#### YoY increase in revenue failed to offset increases in cost of sales and SG&A expenses

|     |                  | -                                       |                      |                                         |                      | (¥ million) |                                                    |
|-----|------------------|-----------------------------------------|----------------------|-----------------------------------------|----------------------|-------------|----------------------------------------------------|
|     |                  | 1-3Q FY2024(Results)                    |                      | 1-3Q FY2025(                            | 1-3Q FY2025(Results) |             | Major Factors on                                   |
|     |                  | April 1st,2023 to<br>December 31st,2023 | Composition<br>ratio | April 1st,2024 to<br>December 31st,2024 | Composition<br>ratio | Change      | YoY Change                                         |
| Net | Sales            | 31,913                                  | -                    | 31,990                                  | -                    | +0.2%       | Net Sales                                          |
|     | Men's Business   | 17,222                                  | 54.0%                | 17,297                                  | 54.1%                | +0.4%       | Men's Business Up 0.4%<br>Ladies' Business Up 0.1% |
|     | Ladies' Business | 13,619                                  | 42.7%                | 13,634                                  | 42.6%                | +0.1%       |                                                    |
|     | Others           | 1,071                                   | 3.4%                 | 1,058                                   | 3.3%                 | (1.2%)      | Cost of Sales Ratio<br>$32.8\% \rightarrow 34.0\%$ |
| Cos | t of Sales       | 10,458                                  | 32.8%                | 10,877                                  | 34.0%                | +4.0%       | Product Cost UP 0.8Pt<br>HR UP 0.4Pt               |
| Gro | ss Profit        | 21,454                                  | 67.2%                | 21,113                                  | 66.0%                | (1.6%)      | The or 0.4rt                                       |
| SG  | &A Expenses      | 18,802                                  | 58.9%                | 19,562                                  | 61.2%                | +4.0%       | SG&A Expenses Ratio<br>$58.9\% \rightarrow 61.2\%$ |
|     | Ad Spending      | 4,361                                   | 13.7%                | 4,529                                   | 14.2%                | +3.9%       | Ad Spending Up 0.5Pt<br>HR Up 0.2Pt                |
|     | HR               | 4,814                                   | 15.1%                | 4,889                                   | 15.3%                | +1.6%       | Others Up 1.5Pt                                    |
| Ope | erating Income   | 2,652                                   | 8.3%                 | 1,551                                   | 4.8%                 | (41.5%)     |                                                    |
| Ord | inary Income     | 2,713                                   | 8.5%                 | 1,595                                   | 5.0%                 | (41.2%)     |                                                    |
| Net | Income           | 2,002                                   | 6.3%                 | 887                                     | 2.8%                 | (55.7%)     |                                                    |

#### **3rd Quarter Of Fiscal 2024 : Analysis of SG&A Expenses** (April 1st,2024 to December 31st,2024)

Decrease in gross profit due to lower sales and increase in various expenses including cost of sales