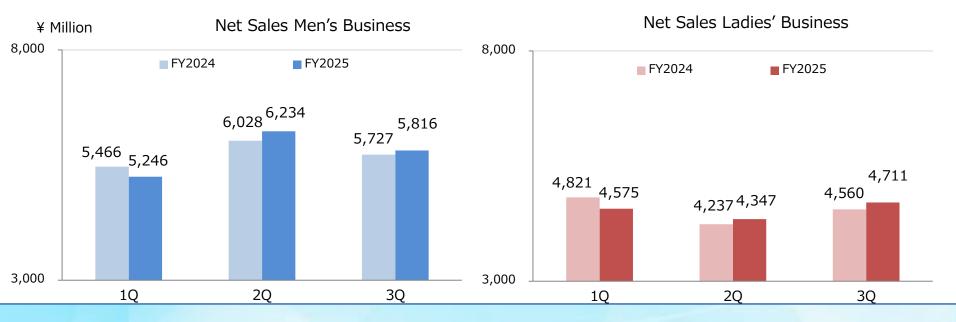

#### 3rd Quarter Of Fiscal 2025 : Breakdown of Sales by Segment

Sales of both men's business and Ladies' business increased year-on-year from the second quarter onward. (¥ million)

|           | -                     |                          |                      | (          |
|-----------|-----------------------|--------------------------|----------------------|------------|
|           |                       | 1-3Q FY2024(Results)     | 1-3Q FY2025(Results) | YoY Change |
| Net Sales |                       | 31,913                   | 31,990               | +0.2%      |
|           | Men's Business        | 17,222                   | 17,297               | +0.4%      |
|           | Ladies' Business      | 13,619                   | 13,634               | +0.1%      |
|           | Others                | 1,071                    | 1,058                | (1.2%)     |
| VI a      | lice Dusinger ing 111 | ITA ODCED NAO ADT CO ITO |                      |            |

#### 3rd Quarter Of Fiscal 2025 : Breakdown of Sales by Products & Services in Men's Business (Non-consolidated Basis)

The recovery trend continued from the second quarter, and both new and repeat sales began to increase.

%Repeat business of all products including part of styling services and others.

3rd Quarter Of Fiscal 2025 : Breakdown of Sales by Products & Services in Ladies' Business (Non-consolidated Basis)

New sales of custom-made wigs continued to struggle, while sales of ready-made wigs for women were strong (¥ million)