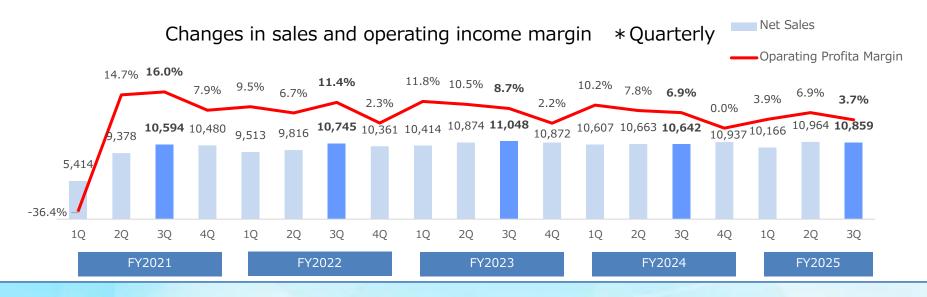

#### **3rd Quarter Of Fiscal 2025 : Performance Highlights** (Consolidated results)

Sales increased and income decreased in the third quarter compared with the same period of the previous year

#### **3rd Quarter Of Fiscal 2025 Financial Results**

(¥ million)

A ARTNATURE

|                  | 1-3Q FY2024<br>(Results) | 1-3Q FY2025<br>(Results) | YoY Change | Initial plan | Progress rate<br>(Initial Plan) |
|------------------|--------------------------|--------------------------|------------|--------------|---------------------------------|
| Net Sales        | 31,913                   | 31,990                   | +0.2%      | 45,001       | 71.1%                           |
| Men's Business   | 17,222                   | 17,297                   | +0.4%      | 23,235       | 74.4%                           |
| Ladies' Business | 13,619                   | 13,634                   | +0.1%      | 20,154       | 67.7%                           |
| Others           | 1,071                    | 1,058                    | (1.2%)     | 1,612        | 65.6%                           |
| Operating Income | 2,652                    | 1,551                    | (41.5%)    | 2,911        | 53.3%                           |

#### YoY increase in revenue failed to offset increases in cost of sales and SG&A expenses

|     |                  | -                                       |                      |                                         |                      | (¥ million) |                                                    |
|-----|------------------|-----------------------------------------|----------------------|-----------------------------------------|----------------------|-------------|----------------------------------------------------|
|     |                  | 1-3Q FY2024(Results)                    |                      | 1-3Q FY2025(                            | 1-3Q FY2025(Results) |             | Major Factors on                                   |
|     |                  | April 1st,2023 to<br>December 31st,2023 | Composition<br>ratio | April 1st,2024 to<br>December 31st,2024 | Composition<br>ratio | Change      | YoY Change                                         |
| Net | Sales            | 31,913                                  | -                    | 31,990                                  | -                    | +0.2%       | Net Sales                                          |
|     | Men's Business   | 17,222                                  | 54.0%                | 17,297                                  | 54.1%                | +0.4%       | Men's Business Up 0.4%<br>Ladies' Business Up 0.1% |
|     | Ladies' Business | 13,619                                  | 42.7%                | 13,634                                  | 42.6%                | +0.1%       |                                                    |
|     | Others           | 1,071                                   | 3.4%                 | 1,058                                   | 3.3%                 | (1.2%)      | Cost of Sales Ratio<br>$32.8\% \rightarrow 34.0\%$ |
| Cos | t of Sales       | 10,458                                  | 32.8%                | 10,877                                  | 34.0%                | +4.0%       | Product Cost UP 0.8Pt<br>HR UP 0.4Pt               |
| Gro | ss Profit        | 21,454                                  | 67.2%                | 21,113                                  | 66.0%                | (1.6%)      | The or 0.4rt                                       |
| SG  | &A Expenses      | 18,802                                  | 58.9%                | 19,562                                  | 61.2%                | +4.0%       | SG&A Expenses Ratio<br>$58.9\% \rightarrow 61.2\%$ |
|     | Ad Spending      | 4,361                                   | 13.7%                | 4,529                                   | 14.2%                | +3.9%       | Ad Spending Up 0.5Pt<br>HR Up 0.2Pt                |
|     | HR               | 4,814                                   | 15.1%                | 4,889                                   | 15.3%                | +1.6%       | Others Up 1.5Pt                                    |
| Ope | erating Income   | 2,652                                   | 8.3%                 | 1,551                                   | 4.8%                 | (41.5%)     |                                                    |
| Ord | inary Income     | 2,713                                   | 8.5%                 | 1,595                                   | 5.0%                 | (41.2%)     |                                                    |
| Net | Income           | 2,002                                   | 6.3%                 | 887                                     | 2.8%                 | (55.7%)     |                                                    |