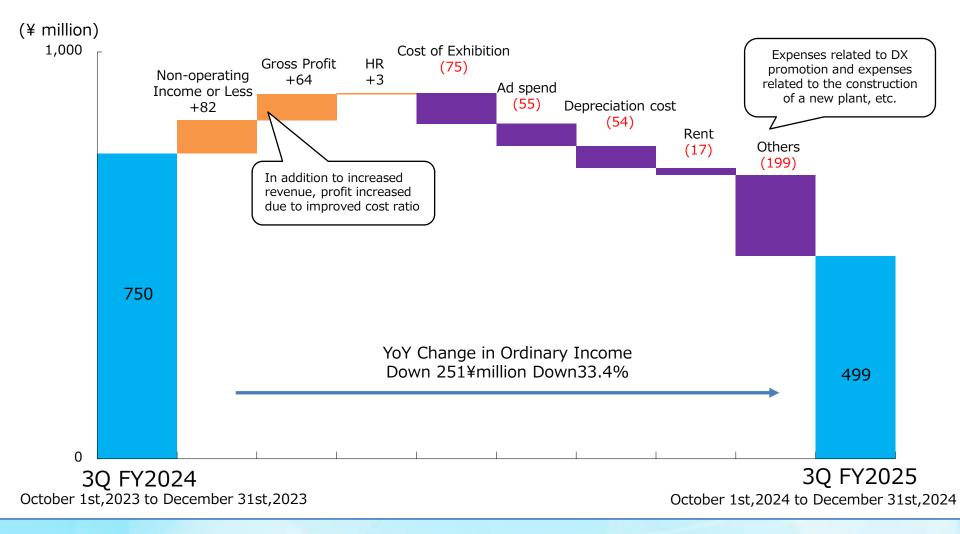

|     |                  | 3Q FY2024(R                               | esults)              | 3Q FY2025(Results)                        |                      | YoY     | Major Factors on                                   |
|-----|------------------|-------------------------------------------|----------------------|-------------------------------------------|----------------------|---------|----------------------------------------------------|
|     |                  | October 1st,2023 to<br>December 31st,2023 | Composition<br>ratio | October 1st,2024 to<br>December 31st,2024 | Composition<br>ratio | Change  | YoY Change                                         |
| Net | Sales            | 10,642                                    | -                    | 10,859                                    | -                    | +2.0%   | Net Sales                                          |
|     | Men's Business   | 5,727                                     | 53.8%                | 5,816                                     | 53.6%                | +1.6%   | Men's Business Up 1.6%<br>Ladies' Business Up 3.3% |
|     | Ladies' Business | 4,560                                     | 42.8%                | 4,711                                     | 43.4%                | +3.3%   | Cost of Sales Ratio                                |
|     | Others           | 355                                       | 3.3%                 | 331                                       | 3.1%                 | (6.6%)  | 32.6% → 33.4%                                      |
| Cos | t of Sales       | 3,472                                     | 32.6%                | 3,625                                     | 33.4%                | +4.4%   | Product Cost UP 0.6Pt<br>HR 0.0Pt                  |
| Gro | ss Profit        | 7,170                                     | 67.4%                | 7,234                                     | 66.6%                | +0.9%   | CC0 A European Datia                               |
| SG8 | &A Expenses      | 6,432                                     | 60.4%                | 6,830                                     | 62.9%                | +6.2%   | SG&A Expenses Ratio<br>$60.4\% \rightarrow 62.9\%$ |
|     | Ad Spending      | 1,447                                     | 13.6%                | 1,502                                     | 13.8%                | +3.8%   | Ad Spending Up 0.2Pt<br>HR Down 0.3Pt              |
|     | HR               | 1,607                                     | 15.1%                | 1,604                                     | 14.8%                | (0.2%)  | Others Up 2.6Pt                                    |
| Ope | erating Income   | 737                                       | 6.9%                 | 404                                       | 3.7%                 | (45.2%) |                                                    |
| Ord | linary Income    | 750                                       | 7.1%                 | 499                                       | 4.6%                 | (33.4%) |                                                    |
| Net | Income           | 793                                       | 7.5%                 | 266                                       | 2.5%                 | (66.5%) |                                                    |

#### **3rd Quarter Of Fiscal 2024 : Analysis of SG&A Expenses** (October 1st,2024 to December 31st,2024)

Gross profit turned to positive growth, but profit declined as it could not absorb increased costs for acquiring new customers, etc.