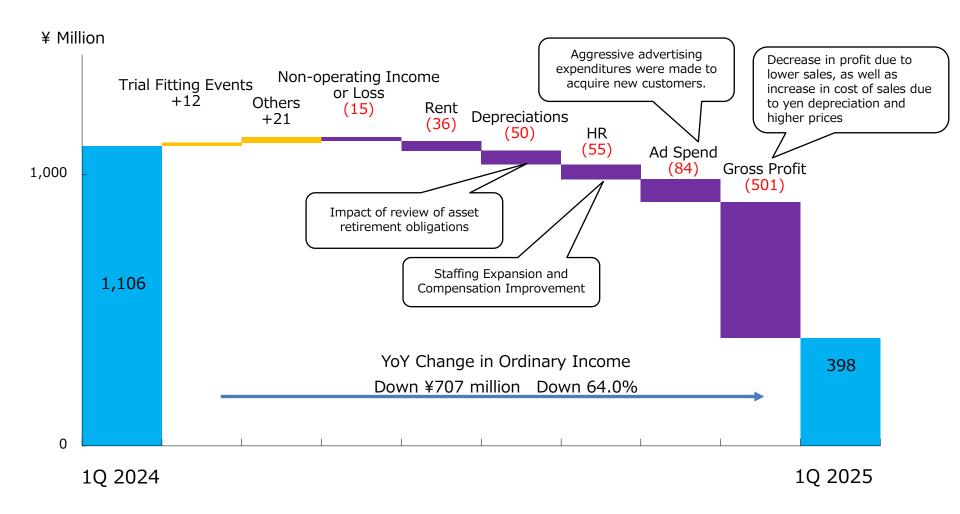

% Ladies' Business inc. JULLIA ORGER, NAO-ART CO.,LTD

¥ Million

1st Quarter Of Fiscal 2025 had lower sales and profits.

|      |                |                 |             |                    |             | ¥ Million |                                                      |
|------|----------------|-----------------|-------------|--------------------|-------------|-----------|------------------------------------------------------|
|      |                | 1Q FY 2024      |             | 1Q FY 2025         |             | YoY       | Notes                                                |
|      |                | April-June 2023 | Sales ratio | April-June 2024    | Sales ratio | Change    | Notes                                                |
| Net  | Sales          | 10,607          | -           | 10,166             | -           | (4.2%)    | • Net Sales                                          |
| Cost | t of Sales     | 3,487           | 32.9%       | 3,548              | 34.9%       | +1.7%     | Men's Business Down4.0%<br>Ladies' Business Down5.1% |
| Gros | ss Profit      | 7,119           | 67.1%       | 6,618              | 65.1%       | (7.0%)    | • Cost of sales ratio                                |
| SG8  | &A Expenses    | 6,036           | 56.9%       | 6,226              | 61.2%       | +3.2%     | $32.9\% \rightarrow 34.9\%$<br>Product Cost Up0.7Pt  |
|      | Ad Spending    | 1,336           | 12.6%       | 1,420              | 14.0%       | +6.3%     | HR Up1.3Pt                                           |
|      | HR             | 1,579           | 14.9%       | 1,635              | 16.1%       | +3.5%     | • SG&A Expenses Ratio 56.9% $\rightarrow$ 61.2%      |
| Ope  | erating Income | 1,083           | 10.2%       | 10.2% 391 3.9% (63 |             | (63.9%)   | Ad Spending Up1.4Pt<br>HR Up1.2Pt                    |
| Ordi | inary Income   | 1,106           | 10.4%       | 398                | 3.9%        | (64.0%)   | Others Up1.8Pt                                       |
| Net  | Income         | 692             | 6.5%        | 201                | 2.0%        | (70.9%)   |                                                      |

#### 1<sup>st</sup> Quarter Of Fiscal 2025 : Analysis of SG&A Expenses

Decrease in gross profit due to lower sales and increase in various expenses.

1<sup>st</sup> Quarter Of Fiscal 2025 : Breakdown of Sales by Segment