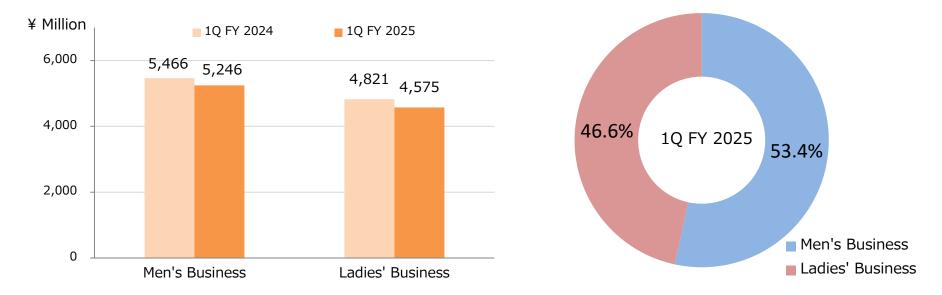

#### 1Q FY2025 Financial Results

|                  | 1Q FY2024 | 1Q FY2025 | YoY Change | FY 2025<br>(Year-end Plan) | Progress rate<br>(Year-end Plan) |
|------------------|-----------|-----------|------------|----------------------------|----------------------------------|
| Net Sales        | 10,607    | 10,166    | (4.2%)     | 45,001                     | 22.6%                            |
| Men's Business   | 5,466     | 5,246     | (4.0%)     | 23,235                     | 22.6%                            |
| Ladies' Business | 4,821     | 4,575     | (5.1%)     | 20,154                     | 22.7%                            |
| Others           | 319       | 344       | +7.8%      | 1,612                      | 21.4%                            |
| Operating Income | 1,083     | 391       | (63.9)     | 2,911                      | 13.5%                            |

Sales in both the men's business and ladies' businesses declined, but are generally progressing as planned. \* Million

|           |                  | 1Q FY 2024 | 1Q FY 2025 | YoY Change |
|-----------|------------------|------------|------------|------------|
| Net Sales |                  | 10,607     | 10,166     | (4.2%)     |
|           | Men's Business   | 5,466      | 5,246      | (4.0%)     |
|           | Ladies' Business | 4,821      | 4,575      | (5.1%)     |
|           | Others           | 319        | 344        | +7.8%      |

% Ladies' Business inc. JULLIA ORGER, NAO-ART CO., LTD