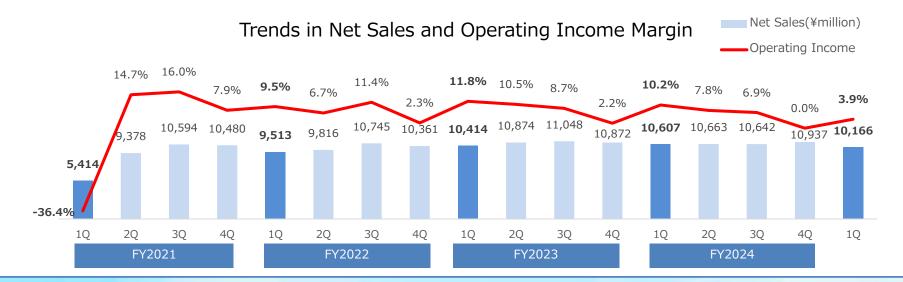

### **Financial Results**

July 30<sup>th</sup> , 2024 ARTNATURE INC.

1st Quarter Of Fiscal 2025 had lower sales and profits. (Both sales and profits are proceeding according to plan.)

#### 1Q FY2025 Financial Results

|                  | 1Q FY2024 | 1Q FY2025 | YoY Change | FY 2025<br>(Year-end Plan) | Progress rate<br>(Year-end Plan) |
|------------------|-----------|-----------|------------|----------------------------|----------------------------------|
| Net Sales        | 10,607    | 10,166    | (4.2%)     | 45,001                     | 22.6%                            |
| Men's Business   | 5,466     | 5,246     | (4.0%)     | 23,235                     | 22.6%                            |
| Ladies' Business | 4,821     | 4,575     | (5.1%)     | 20,154                     | 22.7%                            |
| Others           | 319       | 344       | +7.8%      | 1,612                      | 21.4%                            |
| Operating Income | 1,083     | 391       | (63.9)     | 2,911                      | 13.5%                            |

% Ladies' Business inc. JULLIA ORGER, NAO-ART CO.,LTD

¥ Million

1st Quarter Of Fiscal 2025 had lower sales and profits.

|      |                |                 |             |                    |             | ¥ Million |                                                      |
|------|----------------|-----------------|-------------|--------------------|-------------|-----------|------------------------------------------------------|
|      |                | 1Q FY 2024      |             | 1Q FY 2025         |             | YoY       | Notes                                                |
|      |                | April-June 2023 | Sales ratio | April-June 2024    | Sales ratio | Change    | Notes                                                |
| Net  | Sales          | 10,607          | -           | 10,166             | -           | (4.2%)    | • Net Sales                                          |
| Cost | t of Sales     | 3,487           | 32.9%       | 3,548              | 34.9%       | +1.7%     | Men's Business Down4.0%<br>Ladies' Business Down5.1% |
| Gros | ss Profit      | 7,119           | 67.1%       | 6,618              | 65.1%       | (7.0%)    | • Cost of sales ratio                                |
| SG8  | &A Expenses    | 6,036           | 56.9%       | 6,226              | 61.2%       | +3.2%     | $32.9\% \rightarrow 34.9\%$<br>Product Cost Up0.7Pt  |
|      | Ad Spending    | 1,336           | 12.6%       | 1,420              | 14.0%       | +6.3%     | HR Up1.3Pt                                           |
|      | HR             | 1,579           | 14.9%       | 1,635              | 16.1%       | +3.5%     | • SG&A Expenses Ratio 56.9% $\rightarrow$ 61.2%      |
| Ope  | erating Income | 1,083           | 10.2%       | 10.2% 391 3.9% (63 |             | (63.9%)   | Ad Spending Up1.4Pt<br>HR Up1.2Pt                    |
| Ordi | inary Income   | 1,106           | 10.4%       | 398                | 3.9%        | (64.0%)   | Others Up1.8Pt                                       |
| Net  | Income         | 692             | 6.5%        | 201                | 2.0%        | (70.9%)   |                                                      |